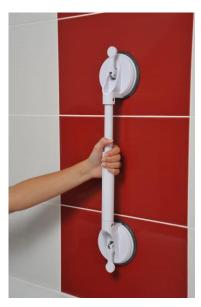

## Telescopic Suction Grab Bar Part Numbers: 90631, 90632 & 90633

## **Description**

These bars can be installed anywhere for your safety without having to drill unsightly holes in your wall tiles or walls. It installs in seconds without tools. Movable at leisure and ideal for your travels and trips. Press the two side levers and it holds very firmly on all smooth surfaces (tiles, earthenware, glass surface, lacquered paint, PVC surface of shower cubicles...)

- Bar adjustable over 12 cm
- Very strong rubber suction cups
- Secure suction cups by lowering the lever
- Maximum lifting weight: 40 kg