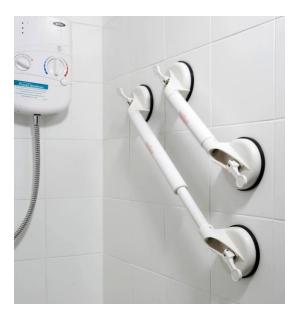

## Telescopic Suction Grab Bar Part Numbers: 90631, 90632 & 90633

## **Description**

These bars can be installed anywhere for your safety without having to drill unsightly holes in your wall tiles or walls. It installs in seconds without tools. Movable at leisure and ideal for your travels and trips. Press the two side levers and it holds very firmly on all smooth surfaces (tiles, earthenware, glass surface, lacquered paint, PVC surface of shower cubicles...)

- Bar adjustable over 12 cm
- Very strong rubber suction cups
- Secure suction cups by lowering the lever
- Maximum lifting weight: 40 kg

## 3 different lengths:

| Length   | Part Number |
|----------|-------------|
| 44-56 cm | 90631       |
| 55-68 cm | 90632       |
| 65-78 cm | 90633       |

Suction cup diameter: 12 cm