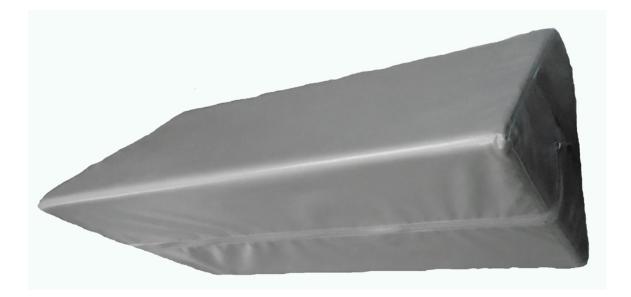

#### Illustration 1

### **Materials**

Outer material: Polyurethane-coated nylon, water-resistant. Postural Wedge: Soft & Stable Cold Foam