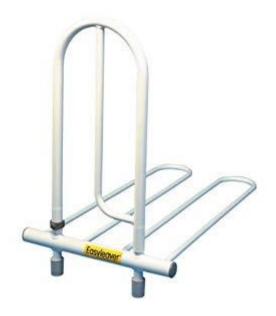

## Bed Grab Rail 90325

## Description:

The 90325 Bed Grab Rail provides support when getting into and out of bed. It is designed for use on divan style beds and is suitable for use on single, double or kingsize beds. This all-metal grab rail is simple to assemble and dismantle without the need for any tools. It can be flattened for ease of storage and is a handy device to take with you on your holidays.

## Specification:

| Width           | 365 mm (14.5")    |
|-----------------|-------------------|
| Length          | 620 mm (24.5")    |
| Handle Height   | 470 mm (18.5")    |
| Product Weight  | 3.1 kg            |
| Max User Weight | 160 kg (25 stone) |