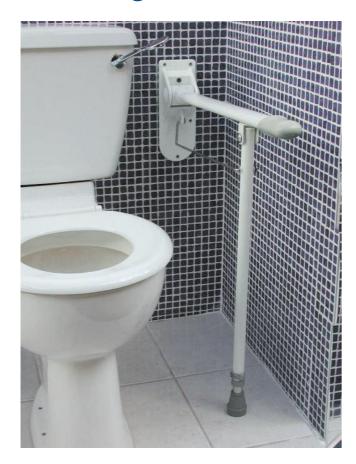

## 90146 Drop Down Rail with Adjustable Leg User Instructions

The Deluxe Drop Down Grab Rail with adjustable leg is designed to provide support to those who require additional help when sitting or raising themselves from the toilet. The rail needs to be fitted to a wall adjacent to the toilet with fixings that are suitable to the substrate of the wall to which it is being attached.

## Features

- Stylish but strong wall fixing rail (with 5 fixing holes), designed to aid toileting
- Locks positively into the wall mounted cast aluminium alloy bracket, to provide compact unit
- Easy lift up/fold down mechanism
- Better grip comfort from oval profile hand rail
- Soft feel grey end cap
- Hard wearing nylon modified powder coated steel

## **Specifications**

- Length of Rail 70cm (27.5") (from wall to tip)
- Max Distance from Wall (when upright) 14.5cm (5.75")
- Mounting Bracket 26cm x 10cm (10.25" x 4")
- Adjustable Leg 69-78cm (27-30")
- Max user weight with leg 190Kg (30st)